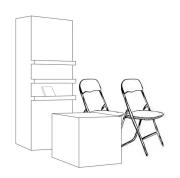

### STAND 1

00 X 70 CM TABLE SURFACE / UNDERNEATH STORAGE / 2 WOODEN SHELFS (9 x 4,5 CM) / 2 SEATS

### 350€ (+10% IVA)

\* ORIENTATIVE SKETCH. THE FINAL DESIGN OF THE STAND MAY VARY.