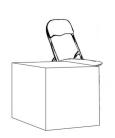

### STAND 0

100 X 70 CM TABLE SURFACE / UNDERNEATH STORAGE / 1 SEAT

### 150€ (+10% IVA)

\* ORIENTATIVE SKETCH. THE FINAL DESIGN OF THE STAND MAY VARY.