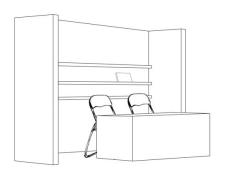

### STAND 3

200 X 70 CM TABLE SURFACE / UNDERNEATH STORAGE / REAR AND SIDE PANELS (280 CM) WITH OR WITHOUT SHELVES / 2 SEATS

### 900€ (+10% IVA)

\* ORIENTATIVE SKETCH. THE FINAL DESIGN OF THE STAND MAY VARY.

COMMON TABLE 80€ (+10% IVA)

The common table stand is a shared space in which the organization is responsible for managing sales and for its maintenance. The income from the sales made will be divided between ArtsLibris and the exhibitor, with 70% for the exhibitor and 30% for the organization.