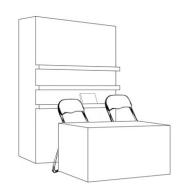

### STAND 2

200 X 70 CM TABLE SURFACE / UNDERNEATH STORAGE / 2 WOODEN SHELFS (9 x 4,5 CM) / 2 SEATS

### 450€ (+10% IVA)

\* ORIENTATIVE SKETCH. THE FINAL DESIGN OF THE STAND MAY VARY.